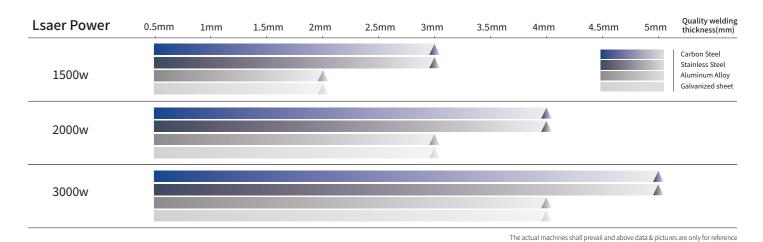

# **:::** Technical Parameters

| Technical Parameters       | FMW                                             |
|----------------------------|-------------------------------------------------|
| Power                      | 1000-3000W                                      |
| Laser Welding Head         | Galvanometer single pendulum laser welding head |
| Operating System           | Hand held welding control system                |
| Dc wire feeder             | Standard                                        |
| Touch Screen               | Standard                                        |
| Machine Overall Dimensions | 624mm*806mm*970mm / 724mm*896mm*1052mm          |