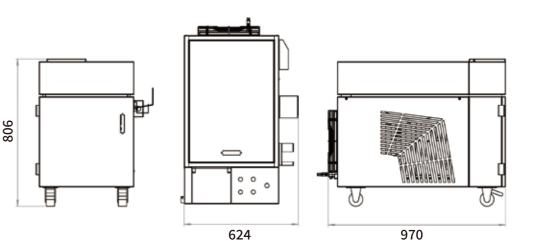

#### Machine Foundation \*The marked size has about 10m

# **:::** Technical Parameters

| Technical Parameters       | FMW                                             |
|----------------------------|-------------------------------------------------|
| Power                      | 1000-3000W                                      |
| Laser Welding Head         | Galvanometer single pendulum laser welding head |
| Operating System           | Hand held welding control system                |
| Dc wire feeder             | Standard                                        |
| Touch Screen               | Standard                                        |
| Machine Overall Dimensions | 624mm*806mm*970mm / 724mm*896mm*1052mm          |