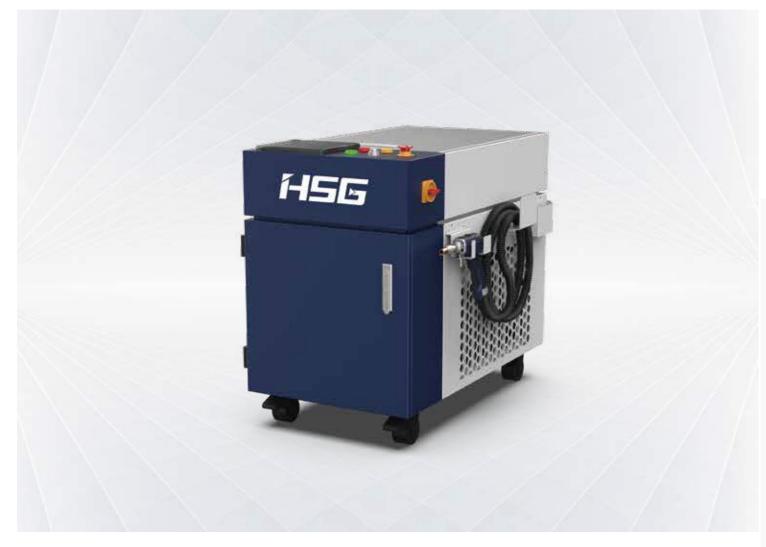

### Dual Temperature and Control chiller

• The machine is self-equipped with dual temperature and control chiller for constant temperature control heat dissipation and ensuring the core optical components heat dissipation with fiber laser, which are stable and efficient.