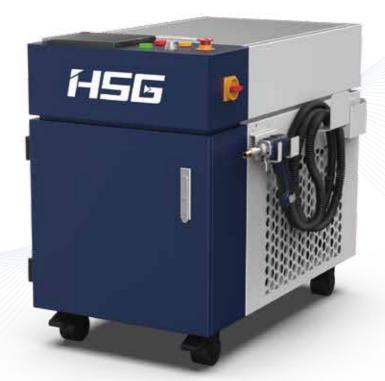

### Dual Temperature and Control chiller

• The machine is self-equipped with dual temperature and control chiller for constant temperature control heat dissipation and ensuring the core optical components heat dissipation with fiber laser, which are stable and efficient.