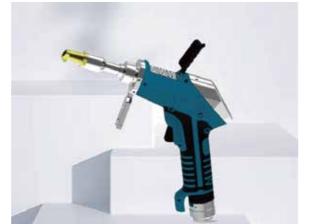

### Handheld Welding Laser Head

- WOBBLE handheld welding laser head with ergonomic design can be operated easily and persist in working.
- Adopting high flexibility main thread, undergoing several bending and teensile tests for inspection
  High end chips paired with non-metallic casing greatly enhance anti-interfce ability
  Pull type colli mation and focusing, making it easier to replace collimatifocusing lenses
  Dual protection len ses, fault monitoring, early warning, to preventlens burning
- Added multiple alarm detection functions for quick troubleshooting.
- Three in one system, weldable, cuttable, and washable, welding process library, one click call.