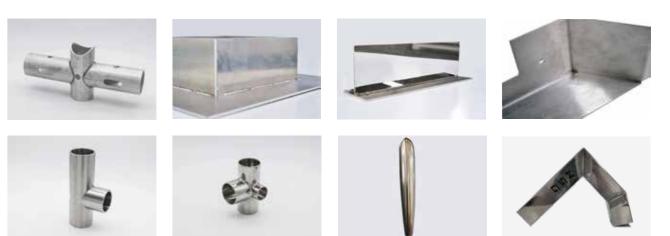

efficient and environmentally friendly.



### Handheld Welding Laser Head

- WOBBLE handheld welding laser head with ergonomic design can be operated easily and persist in working.
- Adopting high flexibility main thread, undergoing several bending and teensile tests for inspection
  High end chips paired with non-metallic casing greatly enhance anti-interfce ability
  Pull type colli mation and focusing, making it easier to replace collimatifocusing lenses
  Dual protection len ses, fault monitoring, early warning, to preventlens burning
- Added multiple alarm detection functions for quick troubleshooting.
- Three in one system, weldable, cuttable, and washable, welding process library, one click call.

#### Machine Foundation \*The marked size has about 10m



#### **Cutting Samples**



# **:::** Technical Parameters

| Technical Parameters       | FMW                                             |
|----------------------------|-------------------------------------------------|
| Power                      | 1000-3000W                                      |
| Laser Welding Head         | Galvanometer single pendulum laser welding head |
| Operating System           | Hand held welding control system                |
| Dc wire feeder             | Standard                                        |
| Touch Screen               | Standard                                        |
| Machine Overall Dimensions | 624mm*806mm*970mm / 724mm*896mm*1052mm          |

<sup>\*</sup> Machine appearance, technical parameters, function description, data comparison shown in this page are